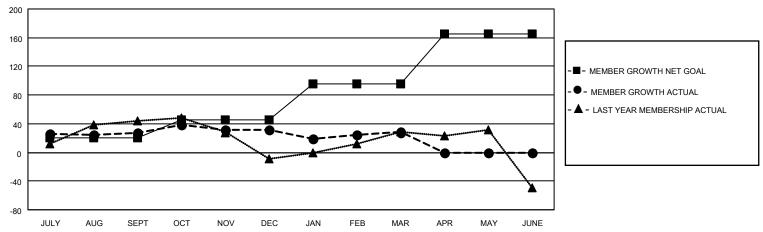

## District 201N5

| Clubs         |               |             |               | Members               |                        |                         |                                                    |  |
|---------------|---------------|-------------|---------------|-----------------------|------------------------|-------------------------|----------------------------------------------------|--|
|               | RESULTS FOR   | R 2020-2021 |               | RESULTS FOR 2020-2021 |                        |                         |                                                    |  |
| QUARTER       | NEW CLUB GOAL | NEW CLUBS   | DROPPED CLUBS | QUARTER MEME          | BER GROWTH NET<br>GOAL | MEMBER GROWTH<br>ACTUAL | DROPPED<br>MEMBERS ACTUAL<br>(including transfers) |  |
| JULY/AUG/SEPT | 0             | 0           | 2             | JULY/AUG/SEPT         | 20                     | 74                      | 39                                                 |  |
| OCT/NOV/DEC   | 0             | 1           | 0             | OCT/NOV/DEC           | 25                     | 68                      | 60                                                 |  |
| JAN/FEB/MAR   | 0             | 0           | 0             | JAN/FEB/MAR           | 50                     | 37                      | 34                                                 |  |
| APR/MAY/JUNE  | 1             | 0           | 0             | APR/MAY/JUNE          | 70                     | 0                       | 0                                                  |  |

### GOALS AND ACTUAL MEMBERS CUMULATIVE

| DROPPED CLUBS: 2           |     | 39 CLUBS OF 73 ADDED 1 OR MORE NEW MEMBERS | GENDER DISTRIBUTION             |              |     |
|----------------------------|-----|--------------------------------------------|---------------------------------|--------------|-----|
|                            |     |                                            | MALE                            | 958 (62.37%) |     |
|                            |     |                                            | FEMALE                          | 578 (37.63%) |     |
| DROPPED MEMBERS            |     |                                            |                                 |              |     |
| DECEASED                   | 2   | CLICK HERE FOR CUMULATIVE                  | TOTAL FAMILY UNIT MEMBERS       |              | 229 |
| CLUB CANCELLED 0 OTHER 131 |     | MEMBERSHIP DATA                            |                                 |              | 400 |
|                            |     |                                            | FAMILY MEMBERS PAYING HALF DUES |              | 123 |
| TOTAL                      | 133 |                                            |                                 |              |     |