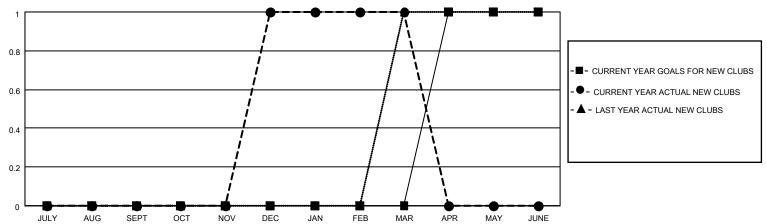

## District 201N5

| Clubs         |               |             |               | Members               |                        |                         |                                                    |  |
|---------------|---------------|-------------|---------------|-----------------------|------------------------|-------------------------|----------------------------------------------------|--|
|               | RESULTS FOR   | R 2020-2021 |               | RESULTS FOR 2020-2021 |                        |                         |                                                    |  |
| QUARTER       | NEW CLUB GOAL | NEW CLUBS   | DROPPED CLUBS | QUARTER MEME          | BER GROWTH NET<br>GOAL | MEMBER GROWTH<br>ACTUAL | DROPPED<br>MEMBERS ACTUAL<br>(including transfers) |  |
| JULY/AUG/SEPT | 0             | 0           | 2             | JULY/AUG/SEPT         | 20                     | 74                      | 39                                                 |  |
| OCT/NOV/DEC   | 0             | 1           | 0             | OCT/NOV/DEC           | 25                     | 68                      | 60                                                 |  |
| JAN/FEB/MAR   | 0             | 0           | 0             | JAN/FEB/MAR           | 50                     | 37                      | 34                                                 |  |
| APR/MAY/JUNE  | 1             | 0           | 0             | APR/MAY/JUNE          | 70                     | 0                       | 0                                                  |  |

### GOALS AND ACTUAL NEW CLUBS CUMULATIVE